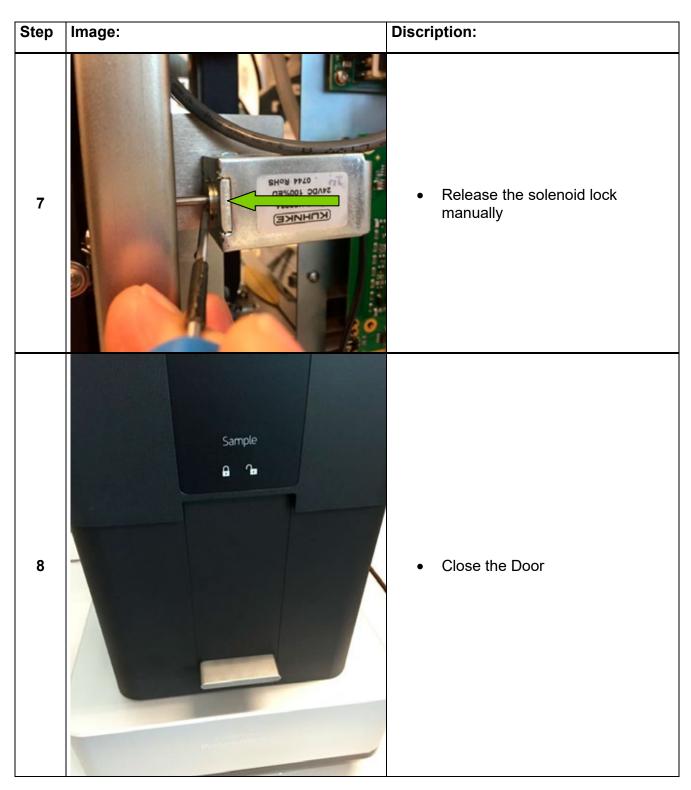

## Tools:

Torx 20

Steps:

| Step | Image: | Discription:                    |
|------|--------|---------------------------------|
| 2    | Sumple | Open the door                   |
| 3    |        | Place the Outer protective seal |
| 4    |        | See example                     |