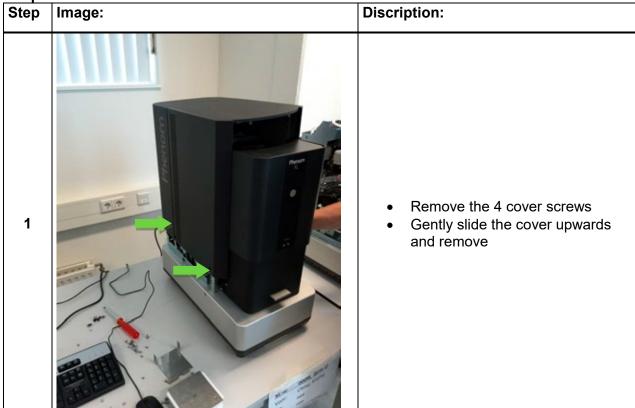

## Tools:

Torx 20

Steps:

| Step | Image: | Discription:                    |
|------|--------|---------------------------------|
| 2    | Sumple | Open the door                   |
| 3    |        | Place the Outer protective seal |
| 4    |        | See example                     |